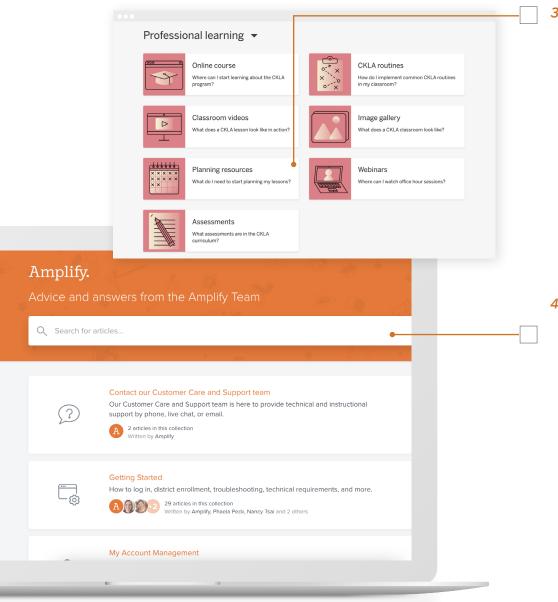

### **Amplify CKLA 101**

Use this checklist as a refresher for what we covered in the session to help you implement Amplify CKLA in your classroom.

2. Visit the CKLA

Professional Learning
site, and navigate to the
Professional learning tab.
Check out the Classroom
videos section to see
lessons in action or the
Image gallery section
for pictures from

CKLA classrooms.

corner of your screen.

- Navigate to the Planning resources to prepare for your CKLA lessons.
   On the Professional Learning site, select Professional learning, then Planning resources.
  - Download the Unit Planning Templates and review the questions
  - Download the Lesson Internalization and identify the Primary Focus Objective(s).
- 4. Use the search tool at the top of our help library, and type in keywords such as QR code or resource site to find help articles related to those topics. Use this search tool anytime you're looking in our robust help library for details you need on Amplify resources.