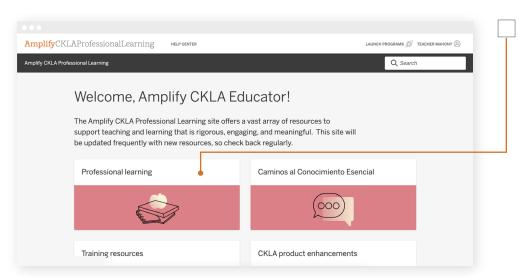

### **Amplify CKLA 101**

Use this checklist as a refresher for what we covered in the session to help you implement Amplify CKLA in your classroom.

2. Visit the CKLA

Professional Learning
site, and navigate to the
Professional learning tab.
Check out the Classroom
videos section to see
lessons in action or the
Image gallery section
for pictures from

CKLA classrooms.

corner of your screen.

- Navigate to the Planning resources to prepare for your CKLA lessons.
   On the Professional Learning site, select Professional learning, then Planning resources.
  - Download the Unit Planning Templates and review the questions
  - Download the Lesson Internalization and identify the Primary Focus Objective(s).
- 4. Use the search tool at the top of our help library, and type in keywords such as QR code or resource site to find help articles related to those topics. Use this search tool anytime you're looking in our robust help library for details you need on Amplify resources.