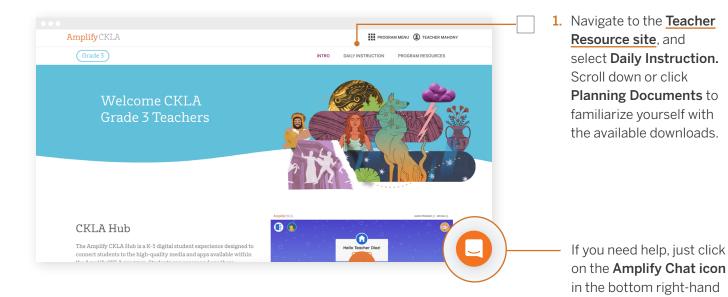

### **Amplify CKLA 101**

Use this checklist as a refresher for what we covered in the session to help you implement Amplify CKLA in your classroom.

2. Visit the CKLA

Professional Learning
site, and navigate to the
Professional learning tab.
Check out the Classroom
videos section to see
lessons in action or the
Image gallery section
for pictures from

CKLA classrooms.

corner of your screen.

- Navigate to the Planning resources to prepare for your CKLA lessons.
   On the Professional Learning site, select Professional learning, then Planning resources.
  - Download the Unit Planning Templates and review the questions
  - Download the Lesson Internalization and identify the Primary Focus Objective(s).
- 4. Use the search tool at the top of our help library, and type in keywords such as QR code or resource site to find help articles related to those topics. Use this search tool anytime you're looking in our robust help library for details you need on Amplify resources.