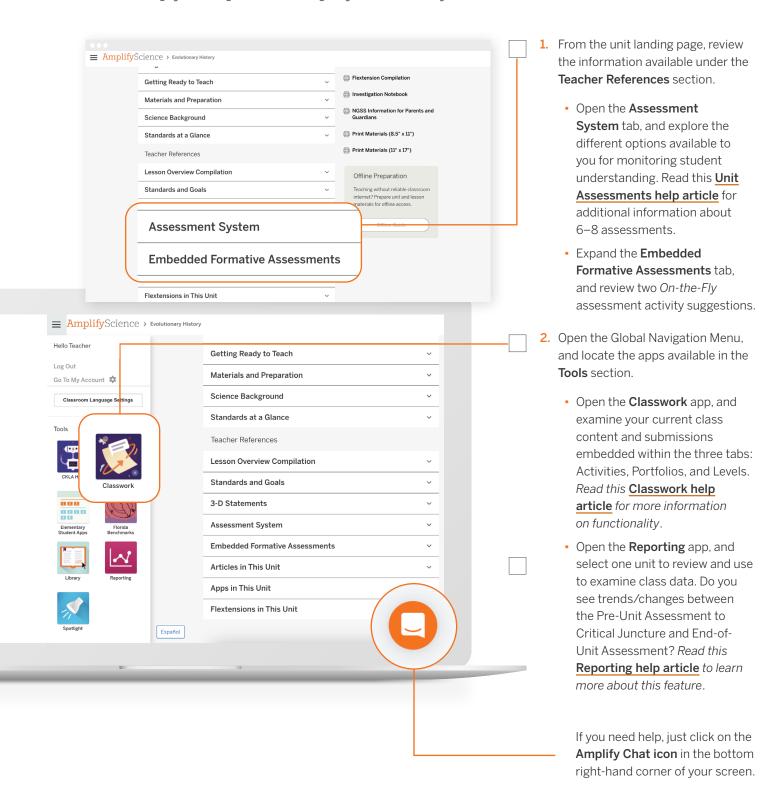

## Amplify Science 6–8

Use this checklist as a refresher for what we covered in the session to help you implement Amplify Science in your classroom.

- Visit the <u>Amplify Science</u>
   <u>Program Hub</u> embedded at the bottom of the Global Navigation Menu, then select Remote and hybrid learning resources.
  - Select a unit, and explore the options available to support you.
  - Consider: How will you use the @Home Videos? How will you use the Read-Aloud Videos?