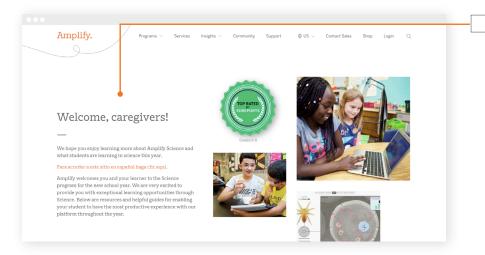

4. Visit the <u>Caregiver Resources</u>
<u>website</u> to familiarize yourself
with content available to
support parents' and caregivers'
understanding of Amplify Science.

To download your certificate
 of completion for participating
 in the Amplify Science Back
 to Basics webinar series, go to
 start.amplify.com/bonus.