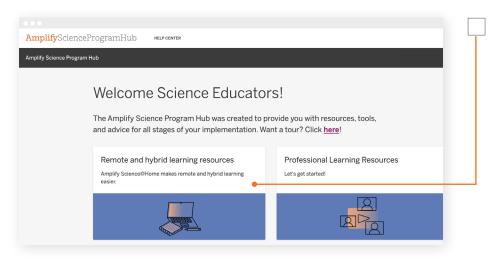

## Amplify Science 6–8

Use this checklist as a refresher for what we covered in the session to help you implement Amplify Science in your classroom.

- Visit the <u>Amplify Science</u>
   <u>Program Hub</u> embedded at the bottom of the Global Navigation Menu, then select Remote and hybrid learning resources.
  - Select a unit, and explore the options available to support you.
  - Consider: How will you use the @Home Videos? How will you use the Read-Aloud Videos?